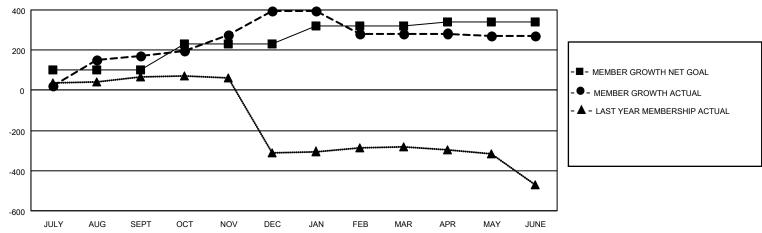

## GOALS AND ACTUAL MEMBERS CUMULATIVE

| DROPPED CLUBS: 6 |     | 55 CLUBS OF 62 ADDED 1 OR MORE<br>NEW MEMBERS | GENDER DISTRIBUTION  MALE 1,585 (65.52%)  FEMALE 834 (34.48%) |               |       |
|------------------|-----|-----------------------------------------------|---------------------------------------------------------------|---------------|-------|
| DROPPED MEMBERS  |     |                                               | I LIVIALL                                                     | 004 (04.4070) |       |
| DECEASED         | 23  | CLICK HERE FOR CUMULATIVE                     | TOTAL FAMILY UNIT MEMBERS                                     |               | 2,126 |
| CLUB CANCELLED   | 123 | MEMBERSHIP DATA                               |                                                               | 0.000//0.000  | 1,430 |
| OTHER 284        |     |                                               | FAMILY MEMBERS PAYING HALF DUES                               |               | 1,430 |
| TOTAL            | 430 |                                               |                                                               |               |       |

## MONTHLY MEMBERSHIP PROGRESS REPORT

LOCATION INDIA District 322C2 Results as of: 6/30/2021

| Clubs         |               |             |               | Members               |                        |                         |                                                    |  |
|---------------|---------------|-------------|---------------|-----------------------|------------------------|-------------------------|----------------------------------------------------|--|
|               | RESULTS FOR   | R 2020-2021 |               | RESULTS FOR 2020-2021 |                        |                         |                                                    |  |
| QUARTER       | NEW CLUB GOAL | NEW CLUBS   | DROPPED CLUBS | QUARTER MEMB          | BER GROWTH NET<br>GOAL | MEMBER GROWTH<br>ACTUAL | DROPPED<br>MEMBERS ACTUAL<br>(including transfers) |  |
| JULY/AUG/SEPT | 1             | 5           | 0             | JULY/AUG/SEPT         | 100                    | 305                     | 37                                                 |  |
| OCT/NOV/DEC   | 1             | 8           | 0             | OCT/NOV/DEC           | 130                    | 298                     | 72                                                 |  |
| JAN/FEB/MAR   | 2             | 0           | 6             | JAN/FEB/MAR           | 90                     | 47                      | 135                                                |  |
| APR/MAY/JUNE  | 1             | 0           | 0             | APR/MAY/JUNE          | 20                     | 200                     | 186                                                |  |