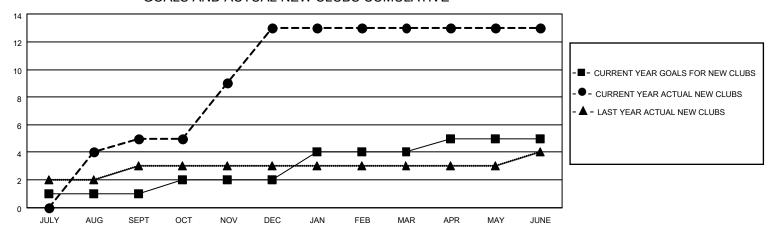

## GOALS AND ACTUAL NEW CLUBS CUMULATIVE

## MONTHLY MEMBERSHIP PROGRESS REPORT

LOCATION INDIA District 322C2 Results as of: 6/30/2021

| Clubs         |               |             |               | Members               |                        |                         |                                                    |  |
|---------------|---------------|-------------|---------------|-----------------------|------------------------|-------------------------|----------------------------------------------------|--|
|               | RESULTS FOR   | R 2020-2021 |               | RESULTS FOR 2020-2021 |                        |                         |                                                    |  |
| QUARTER       | NEW CLUB GOAL | NEW CLUBS   | DROPPED CLUBS | QUARTER MEMB          | BER GROWTH NET<br>GOAL | MEMBER GROWTH<br>ACTUAL | DROPPED<br>MEMBERS ACTUAL<br>(including transfers) |  |
| JULY/AUG/SEPT | 1             | 5           | 0             | JULY/AUG/SEPT         | 100                    | 305                     | 37                                                 |  |
| OCT/NOV/DEC   | 1             | 8           | 0             | OCT/NOV/DEC           | 130                    | 298                     | 72                                                 |  |
| JAN/FEB/MAR   | 2             | 0           | 6             | JAN/FEB/MAR           | 90                     | 47                      | 135                                                |  |
| APR/MAY/JUNE  | 1             | 0           | 0             | APR/MAY/JUNE          | 20                     | 200                     | 186                                                |  |